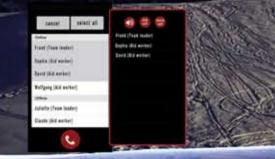

#### **FIND NEAREST** RESCUERS

Pinpoints the nearest available emergency rescuers real time.

#### **ALWAYS DIRECT** CONTACT

Immediate video contact with emergency services.