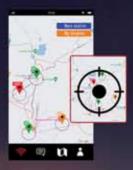

#### **FIND NEAREST** RESCUERS

Pinpoints the nearest available emergency rescuers real time.

## HELP IS ON THE

Due to precise location positioning, help is arriving as soon as possible.