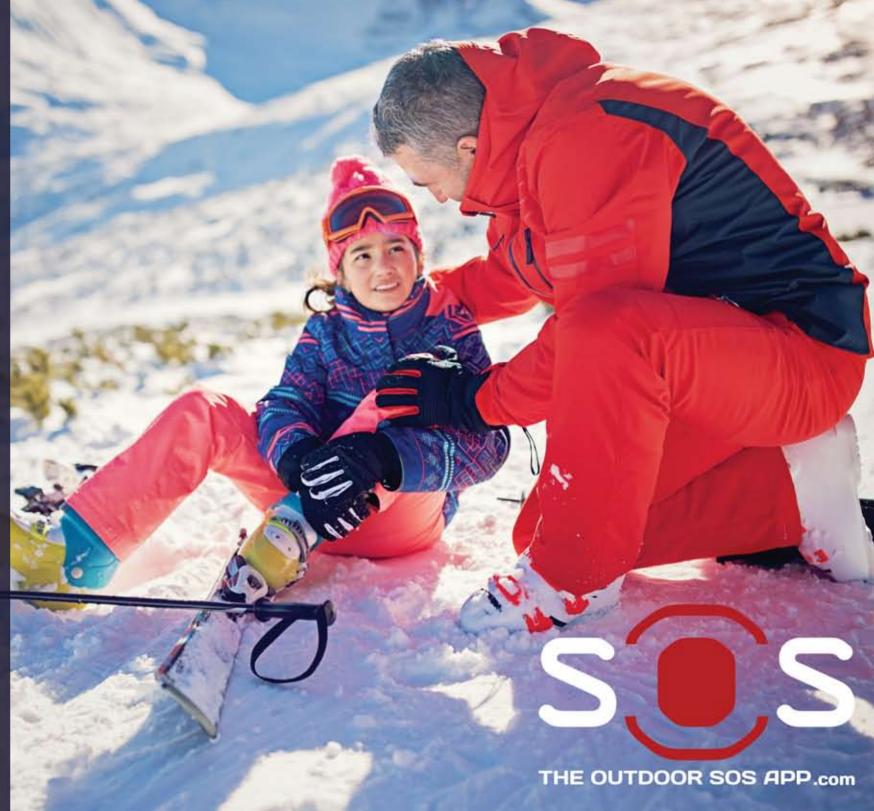

## Helping each other is worth living for

Outdoor activities are great to do, but an accident is just around the corner. With the Outdoor SOS App you help yourself and others! The Outdoor SOS App has the most unique feature that no other App has. The direct video connection with the emergency services makes it feel like they are already standing next to you!

# WHY YOU SHOULD CHOOSE THE OUTDOOR SOS APP!

Nothing is more frustrating then wanting to help, but don't have the whole information. With the Outdoor SOS App information is key. The video connection gives you a rapid visual status of the person in need; The precise location on the digital map allows you to follow the fastest route; Continuous contact with the person in need and your co-workers allows you to communicate on the highest level.